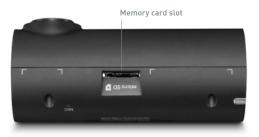

-20° to 70°C

**Operating Temperature:** 

-10°C to 60°C

Capacity:

Micro SD Card 8GB/16GB/32GB/64GB(UHS-I)

Interface:

GPS Receiver port, DC-IN, V-IN, MicroSD Card slot.

**Input Power:** 