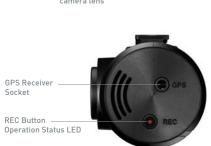

#### **Safety Camera Alert**

(Optional GPS Required)

- Red Light Camera
- Speed Camera
- Mobile Speed Camera Zone
- Average Speed

#### PC viewer / Mac Viewer

View and download the recorded video from the PC/Mac viewer. The speed and location data can be isplayed if the dash cam was connected with GPS antenna.

-20° to 70°C

**Operating Temperature:** 

-10°C to 60°C

Capacity:

Micro SD Card 8GB/16GB/32GB/64GB(UHS-I)

Interface:

GPS Receiver port, DC-IN, V-IN, MicroSD Card slot.

**Input Power:** 