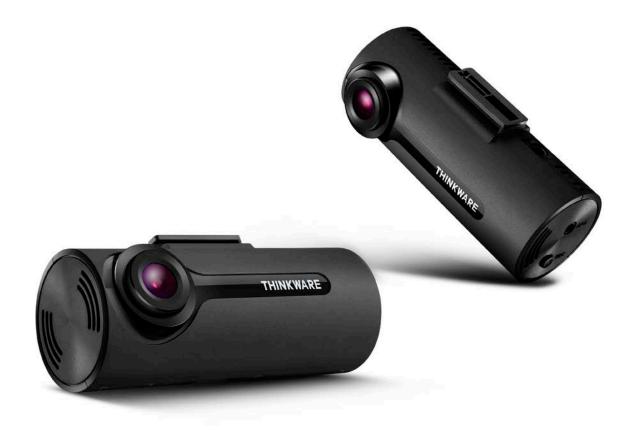

## THINKWARE DASH CAM™ F70

#### **ON SEMI Image Sensor**

2.1M CMOS Image Sensor enhanced with low light and high dynamic range scene performance for both day and night images.

## **Technical Specification**

**Resolution:** 

1080P Full HD (1920 X 1080)

Camera (Image Sensor):

ON SEMI CMOS 2.12M

Frame rate:

30 fps

**Viewing Angle:** 

140° (Diagonal)

**Dimensions:** 

78 X 34.6 X 31.5 mm (3.1 X 1.4 X1.2 inch)

Weight:

54.0g (0.12lbs)

GPS

External GPS Antenna (Optional)

**Storage Temperature:** 