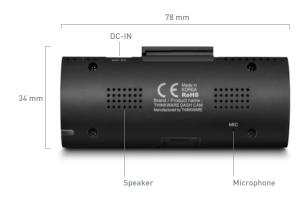

140° (Diagonal)

**Dimensions:** 

78 X 34.6 X 31.5 mm (3.1 X 1.4 X1.2 inch)

Weight:

54.0g (0.12lbs)

GPS

External GPS Antenna (Optional)

**Storage Temperature:** 

-20° to 70°C

**Operating Temperature:** 

-10°C to 60°C

Capacity:

Micro SD Card 8GB/16GB/32GB/64GB(UHS-I)

Interface:

GPS Receiver port, DC-IN, V-IN, MicroSD Card slot.

**Input Power:** 