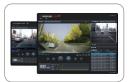

#### PC viewer / Mac Viewer

View and download the recorded video from the PC/Mac viewer. The speed and location data can be isplayed if the dash cam was connected with GPS antenna.