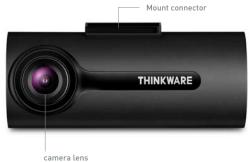

#### **ON SEMI Image Sensor**

2.1M CMOS Image Sensor enhanced with low light and high dynamic range scene performance for both day and night images.

# Specification Detail

31.5 mm